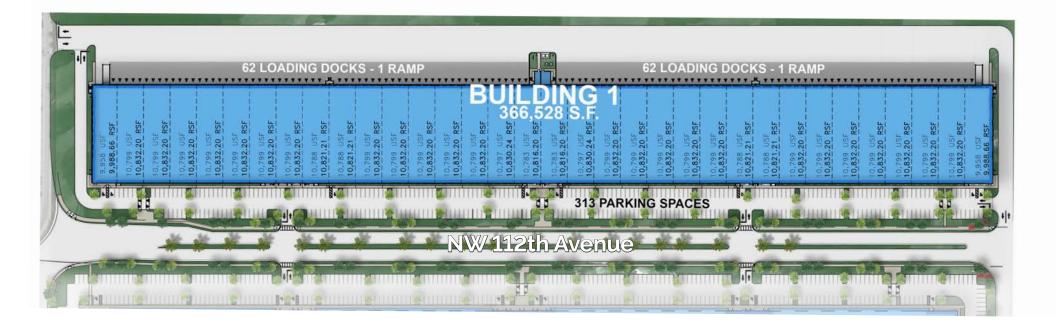

# BRIDGE POINT DORAL BUILDING ONE ±366,528 SF

## BRIDGE POINT DORAL BUILDING ONE ±366,528 SF

## **BUILDING 1 FEATURES**

- Spec Office: 2,000 2,500 SF
- Clear Height: 36'
- Loading Doors: 124
- Ramps: Two (2) 12'x14" OH Door
- 60' Staging Bay

- Car Parking: 312 Spaces
- Building Depth: 200'
- Column Spacing: 54'
- 120' Non Cross Shared Truck Court
- ESFR Fire Protection