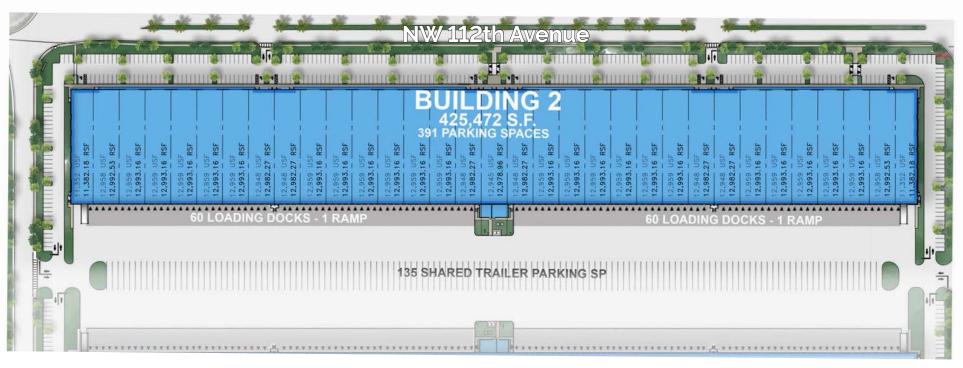

# BRIDGE POINT DORAL BUILDING TWO ±425,472 SF

### **BUILDING 2 FEATURES**

- Spec Office: 2,000 2,500 SF
- Clear Height: 36'
- Loading Doors: 120
- Ramps: Two (2) 12'x14" OH Door
- 60' Staging Bay, Column Spacing: 54'

- Car Parking: 383 Spaces
- Building Depth: 240'
- 120' Non Cross Shared Truck Court
- Up to 135 Trailer Parking
- ESFR Fire Protection