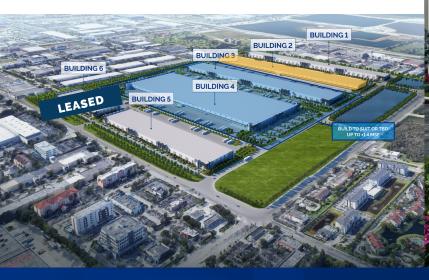

# BRIDGE POINT DORAL BUILDING TWO ±425,472 SF

3605 NW 112th Ave | Doral, FL

## **HIGHLIGHTS**

- Premier location in one of the fastest growing cities in South Florida
- Immediate Highway Access with close proximity to MIA Cargo Entrance and Port Miami
- Seasoned Developer/Owner with proven national track record of Industrial Development
- Multiple space sizes available, including up to ±1.4 MSF Built-to-Suit Options
- Single and Multi-Tenant Building configurations available

### **BUILDING 2 FEATURES**

- Spec Office: 2,000 2,500 SF
- Clear Height: 36'
- Loading Doors: 120
- Ramps: Two (2) 12'x14" OH Door
- 60' Staging Bay, Column Spacing: 54'

- Car Parking: 383 Spaces
- Building Depth: 240'
- 120' Non Cross Shared Truck Court
- Up to 135 Trailer Parking
- ESFR Fire Protection