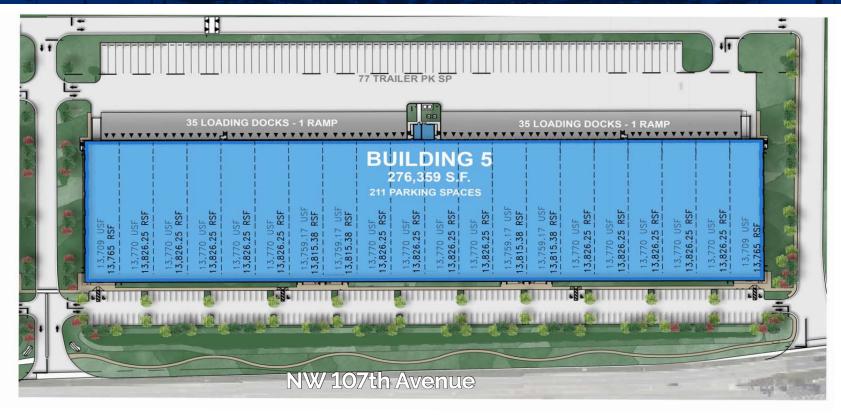

#### BRIDGE POINT DORAL BUILDING FIVE ±276,359 SF

3700 NW 107th Ave | Doral, FL

#### **BUILDING 5 FEATURES**

- Spec Office: 2,000 2,500 SF
- Clear Height: 36'
- Loading Doors: 70
- Ramps: Two (2) 12'x14" OH Door
- 60' Staging Bay, Column Spacing: 54'

- Car Parking: 211 Spaces
- Building Depth: 255'
- 120' Non Cross Shared Truck Court
- Up to 49 Trailer Drops Available
- ESFR Fire Protection