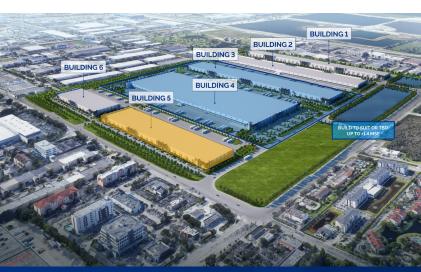

### **BRIDGE POINT DORAL BUILDING ONE ±366,528 SF**

Southwest corner of NW 107th Avenue and NW 41st Street | Doral, FL

## BRIDGE POINT DORAL BUILDING ONE ±366,528 SF

Southwest corner of NW 107th Avenue and NW 41st Street | Doral, FL

# BRIDGE POINT DORAL BUILDING TWO ±425,472 SF

Southwest corner of NW 107th Avenue and NW 41st Street | Doral, FL

## BRIDGE POINT DORAL BUILDING TWO ±425,472 SF

Southwest corner of NW 107th Avenue and NW 41st Street | Doral, FL

# BRIDGE POINT DORAL BUILDING FIVE ±276,359 SF

Southwest corner of NW 107th Avenue and NW 41st Street | Doral, FL

## BRIDGE POINT DORAL BUILDING FIVE ±276,359 SF

Southwest corner of NW 107th Avenue and NW 41st Street | Doral, FL

### BRIDGE POINT DORAL BUILDING SIX ±166,220 SF

Southwest corner of NW 107th Avenue and NW 41st Street | Doral, FL