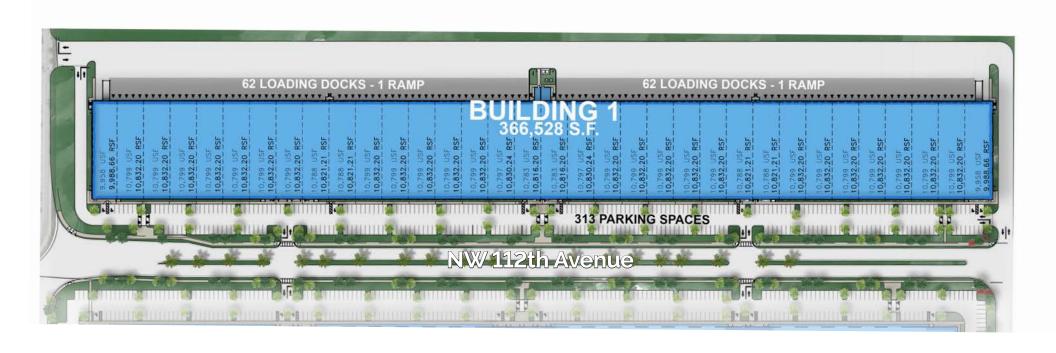

### **BRIDGE POINT DORAL BUILDING ONE ±366,528 SF**

Southwest corner of NW 107th Avenue and NW 41st Street | Doral, FL

## BRIDGE POINT DORAL BUILDING ONE ±366,528 SF

Southwest corner of NW 107th Avenue and NW 41st Street | Doral, FL

#### **BUILDING 1 FEATURES**

- Spec Office: 2,000 2,500 SF
- Clear Height: 36'
- Loading Doors: 124
- Ramps: Two (2) 12'x14" OH Door
- 60' Staging Bay

- Car Parking: 312 Spaces
- Building Depth: 200'
- Column Spacing: 54'
- 120' Non Cross Shared Truck Court
- ESFR Fire Protection