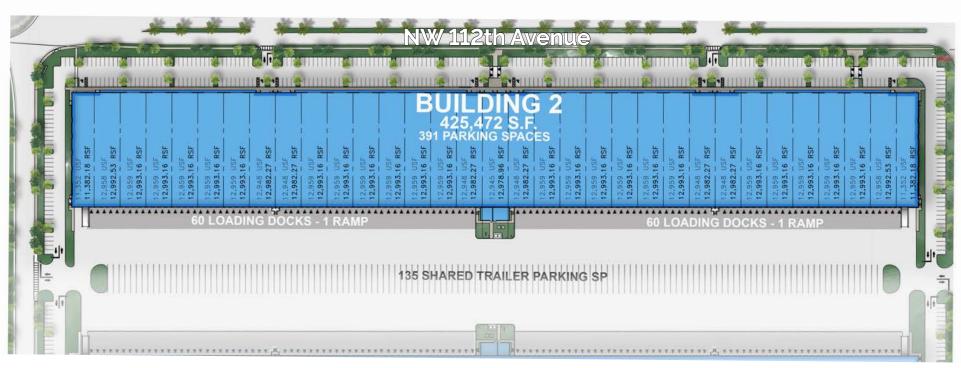

## BRIDGE POINT DORAL BUILDING TWO ±425,472 SF

Southwest corner of NW 107th Avenue and NW 41st Street | Doral, FL

#### **BUILDING 2 FEATURES**

- Spec Office: 2,000 2,500 SF
- Clear Height: 36'
- Loading Doors: 120
- Ramps: Two (2) 12'x14" OH Door
- 60' Staging Bay, Column Spacing: 54'

- Car Parking: 383 Spaces
- Building Depth: 240'
- 120' Non Cross Shared Truck Court
- Up to 135 Trailer Parking
- ESFR Fire Protection