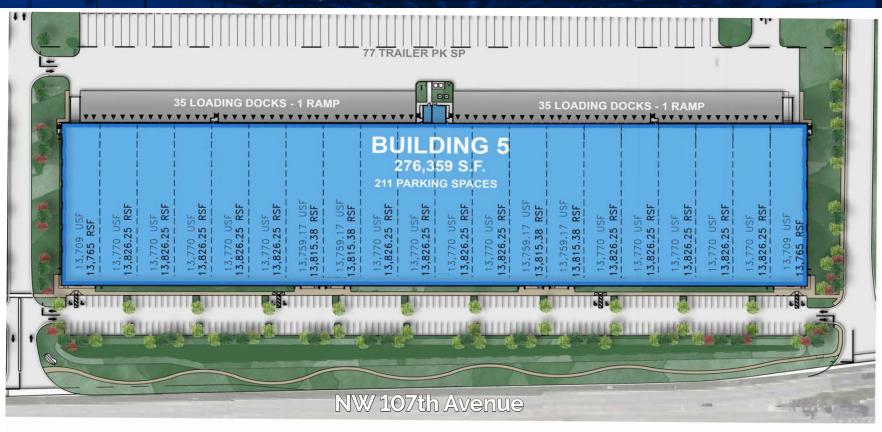

## BRIDGE POINT DORAL BUILDING FIVE ±276,359 SF

Southwest corner of NW 107th Avenue and NW 41st Street | Doral, FL

#### **BUILDING 5 FEATURES**

- Spec Office: 2,000 2,500 SF
- Clear Height: 36'
- Loading Doors: 70
- Ramps: Two (2) 12'x14" OH Door
- 60' Staging Bay, Column Spacing: 54'

- Car Parking: 211 Spaces
- Building Depth: 255'
- 120' Non Cross Shared Truck Court
- Up to 49 Trailer Drops Available
- ESFR Fire Protection