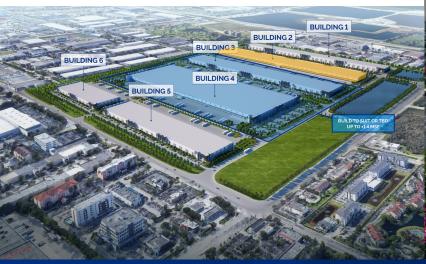

### **BRIDGE POINT DORAL BUILDING ONE ±366,528 SF**

Southwest corner of NW 107th Avenue and NW 41st Street | Doral, FL

#### **HIGHLIGHTS**

- Premier location in one of the fastest growing cities in South Florida
- Immediate Highway Access with close proximity to MIA Cargo Entrance and Port Miami
- Seasoned Developer/Owner with proven national track record of Industrial Development
- Multiple space sizes available, including up to ±1.4 MSF Built-to-Suit Options
- Single and Multi-Tenant Building configurations available

## BRIDGE POINT DORAL BUILDING ONE ±366,528 SF

Southwest corner of NW 107th Avenue and NW 41st Street | Doral, FL