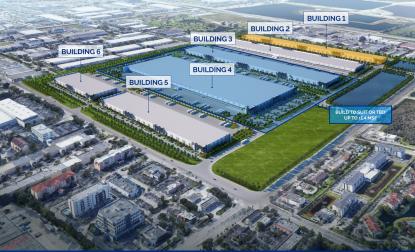

### **BRIDGE POINT DORAL BUILDING ONE ±366,528 SF**

Southwest corner of NW 107th Avenue and NW 41st Street | Doral, FL

#### **HIGHLIGHTS**

- Premier location in one of the fastest growing cities in South Florida
- Immediate Highway Access with close proximity to MIA Cargo Entrance and Port Miami
- Seasoned Developer/Owner with proven national track record of Industrial Development
- Multiple space sizes available, including up to ±1.4 MSF Built-to-Suit Options
- Single and Multi-Tenant Building configurations available

## BRIDGE POINT DORAL BUILDING ONE ±366,528 SF

Southwest corner of NW 107th Avenue and NW 41st Street | Doral, FL