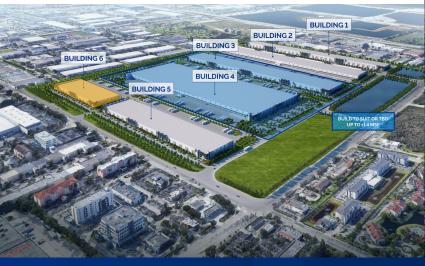

### **BRIDGE POINT DORAL BUILDING ONE ±366,528 SF**

Southwest corner of NW 107th Avenue and NW 41st Street | Doral, FL

## BRIDGE POINT DORAL BUILDING ONE ±366,528 SF

Southwest corner of NW 107th Avenue and NW 41st Street | Doral, FL

# BRIDGE POINT DORAL BUILDING TWO ±425,472 SF

Southwest corner of NW 107th Avenue and NW 41st Street | Doral, FL

## BRIDGE POINT DORAL BUILDING TWO ±425,472 SF

Southwest corner of NW 107th Avenue and NW 41st Street | Doral, FL

# BRIDGE POINT DORAL BUILDING FIVE ±276,359 SF

Southwest corner of NW 107th Avenue and NW 41st Street | Doral, FL

## BRIDGE POINT DORAL BUILDING FIVE ±276,359 SF

Southwest corner of NW 107th Avenue and NW 41st Street | Doral, FL

### BRIDGE POINT DORAL BUILDING SIX ±166,220 SF

Southwest corner of NW 107th Avenue and NW 41st Street | Doral, FL