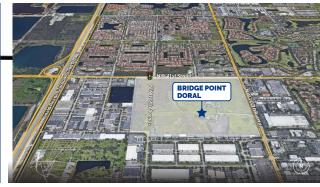

### **BRIDGE POINT DORAL BUILDING ONE ±366,528 SF**

Southwest corner of NW 107th Avenue and NW 41st Street | Doral, FL

## BRIDGE POINT DORAL BUILDING ONE ±366,528 SF

Southwest corner of NW 107th Avenue and NW 41st Street | Doral, FL